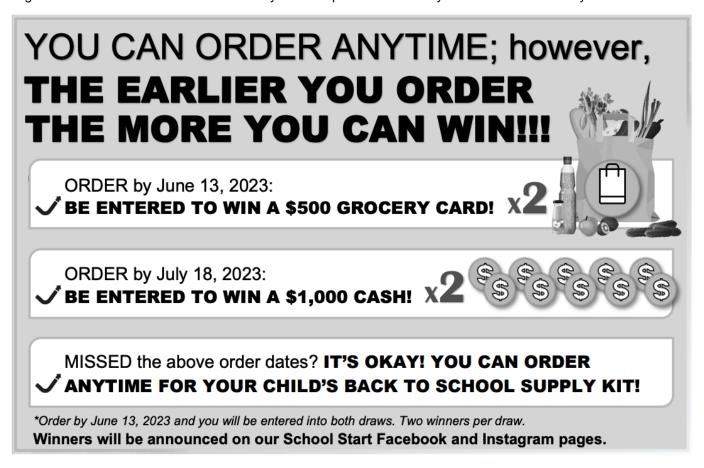

### Dear Parents/Guardians:

Your teachers at Centennial School are excited to offer the opportunity to purchase quality standardized school supplies through School Start for the 2023/2024 school year. This process will save you both time and money.