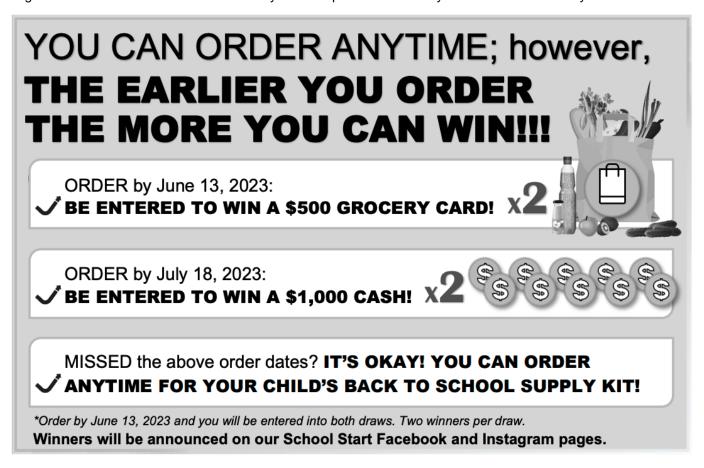

#### Dear Parents/Guardians:

Your teachers at Centennial School are excited to offer the opportunity to purchase quality standardized school supplies through School Start for the 2023/2024 school year. This process will save you both time and money.