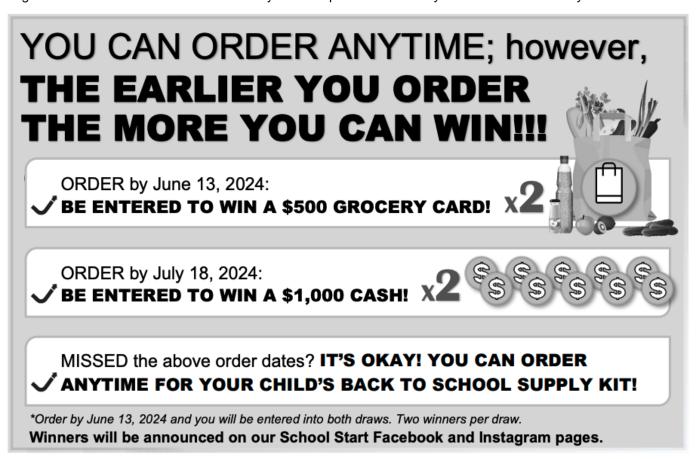

## Dear Parents/Guardians:

Your teachers at Centennial School are excited to offer the opportunity to purchase quality standardized school supplies through School Start for the 2024/2025 school year. This process will save you both time and money.